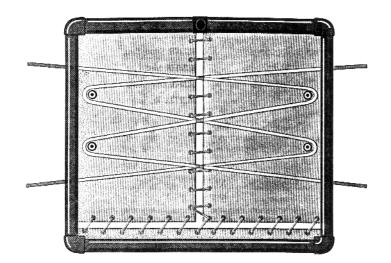

## #14709\_14710 - H16/H17 TRAPEZE RETURN SYSTEM.

**Hobie 16** 1. Install 2 mini-blocks in underside of each side bar using eyestraps and self tapping screws provided in kit. Use a 1/8" drill bit. Locate each block at approximately the same place the trapeze shockcord exits from under the trampoline.

- 2. Install shockcord snap hook on one end of each trapeze shockcord.
- 3. Route each trapeze shockcord per the diagram.
- 4. Install other shockcord snap hook after routing each shockcord.

**Hobie 17** 1. Install mini-blocks with eyestraps on deck lip, under trampoline, about 9" to 12" behind front crossbar. Use 8-32 x 3/4" screws and nylock insert lock nuts provided.

2. Install plastic shockcord snap hook on one end of shockcord. Thread other end of shockcord through trapeze shockcord grommet, from top and thread through pulleys per diagram.

3. Install plastic shockcord hook on end of shockcord. Note: The trapeze wires will not be drawn tight by shockcord except when wings are installed. If sailing without wings, take up excess shockcord between the pulleys with an overhand knot.