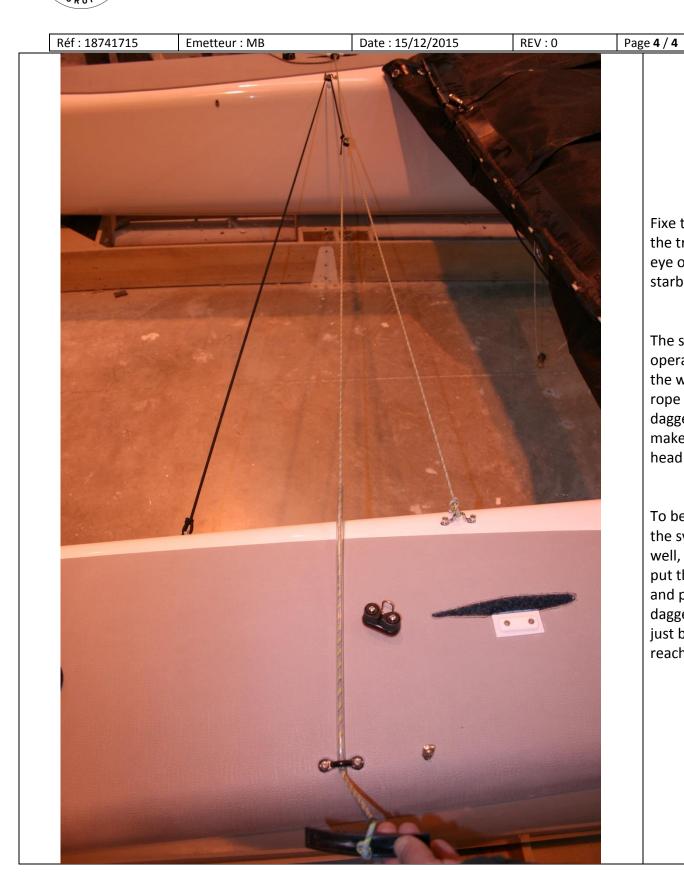

## Daggerboard up system 2016 Wildcat

Fixe the elastic on the trampolin padeye on the starboard hull.

The system is now operational. On the water, run the rope inside the dagger board and make knot on the head of it.

To be sure that the system works well, on the water, put the boat flat and put the dagger board up just before the reaching.