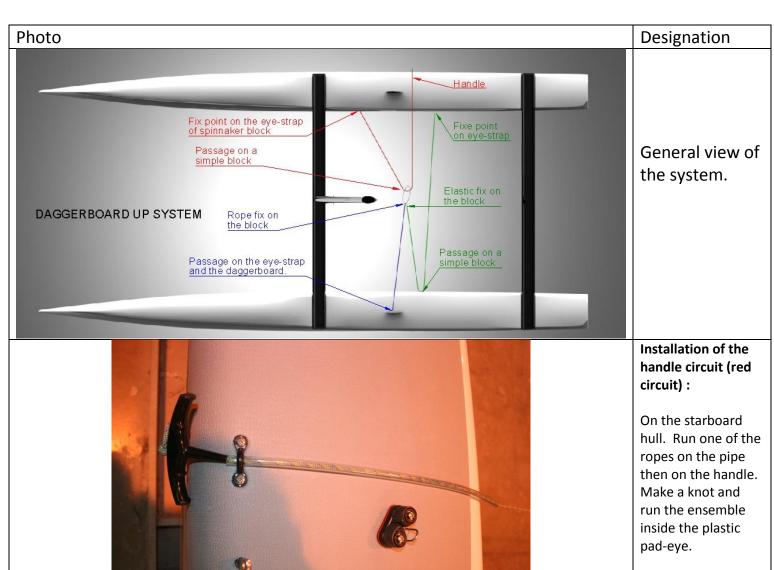

## OR OF -

Date: 15/12/2015

REV:0

Page **1** / **4** 

New daggerboard up system, this system keep the same configuration on the boat (fairlead on the port hull).

2x 99500478 : Block
1x 16080552 : Handle
1x 99220036 : Shackle Ø4

## Daggerboard up system 2016 Wildcat

Fixe the elastic on the trampolin padeye on the starboard hull.

The system is now operational. On the water, run the rope inside the dagger board and make knot on the head of it.