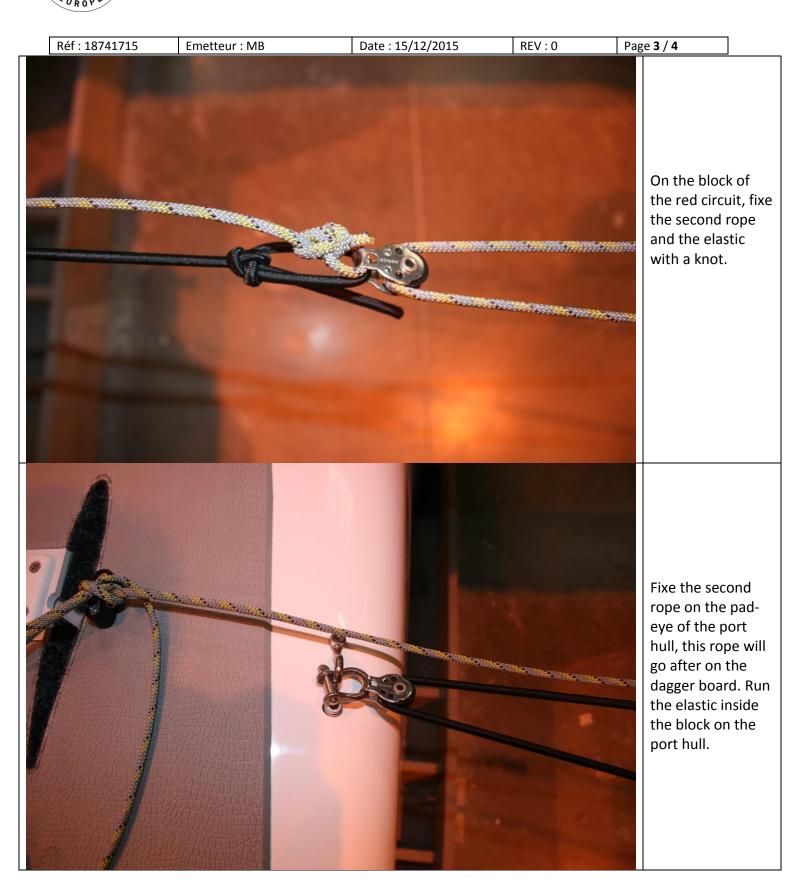

## Daggerboard up system 2016 Wildcat

Fixe the elastic on the trampolin padeye on the starboard hull.

The system is now operational. On the water, run the rope inside the dagger board and make knot on the head of it.