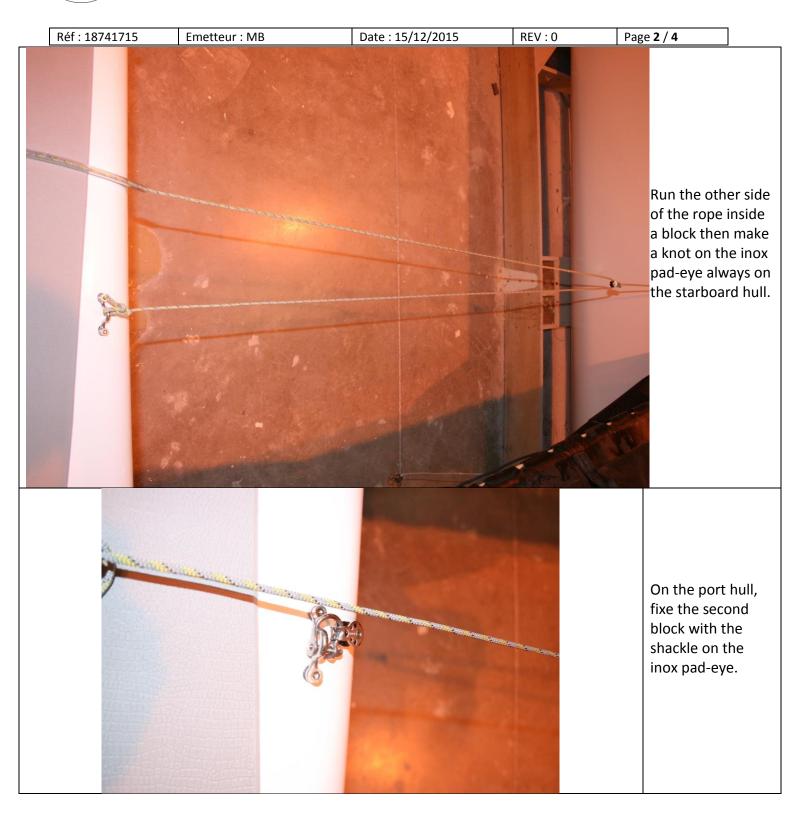

## Daggerboard up system 2016 Wildcat

Fixe the elastic on the trampolin padeye on the starboard hull.

The system is now operational. On the water, run the rope inside the dagger board and make knot on the head of it.